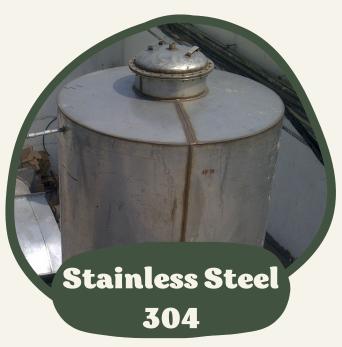

#### Water Quality Limit

TDS limit up to 300ppm Chloride up to 100ppm Hardness upto 50ppm pH 6 to 8

### Corrosion:

Stainless Steel provides considerable resistance towards corrosion till the water TDS limit only.

## On Site Repairs

Best done at works