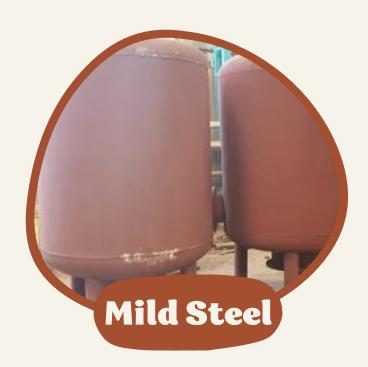

## Water Quality Limit

TDS limit up to 1000ppm Chloride up to 500ppm Hardness upto 50ppm pH 6 to 8

#### Corrosion:

Iron content in Mild steel reacts with moisture in the air and form iron oxide, but when the tank is filled with water, there is no scope for that, esp. when the inside portion of the tank is coated with special epoxy coating.

## On Site Repairs

Easily possible